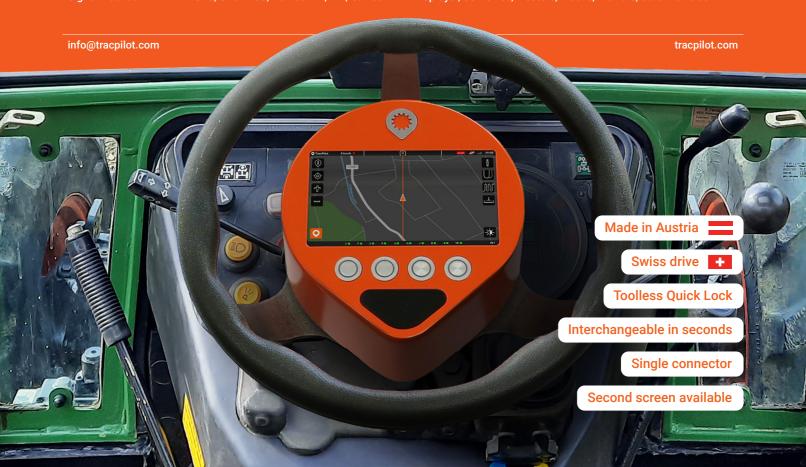

First interchangeable autopilot

Highly advanced and affordable

Easy to install, set up and use

## TracPilot

| Supply Voltage | 12VDC to 40VDC                         |
|----------------|----------------------------------------|
| Accuracy       | 2cm                                    |
| Housing        | Die cast Aluminium                     |
| Speed          | 0-30km/h                               |
| Corrections    | NTRIP, VRS, RTCM3                      |
| Signal Tracked | GPS, GLONASS, BeiDou B11, B21, Galileo |

## Vehicle Types

Tractors: 2 wheel drive, Front-wheel assist, 4WD articulated

Sprayer, Combines, Floaters, Trucks, Mowers, Other vehicles