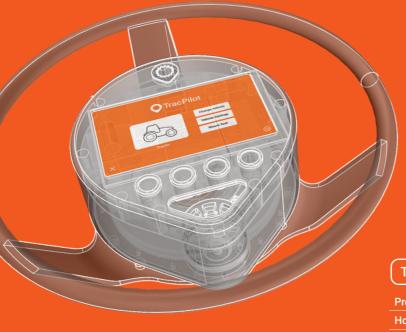

First interchangeable autopilot

Highly advanced and affordable

Easy to install, set up and use

## TracPilot

| Supply Voltage | 12VDC to 40VDC                         |
|----------------|----------------------------------------|
| Accuracy       | 2cm                                    |
| Housing        | Die cast Aluminium                     |
| Speed          | 0-30km/h                               |
| Corrections    | NTRIP, VRS, RTCM3                      |
| Signal Tracked | GPS, GLONASS, BeiDou B11, B21, Galileo |